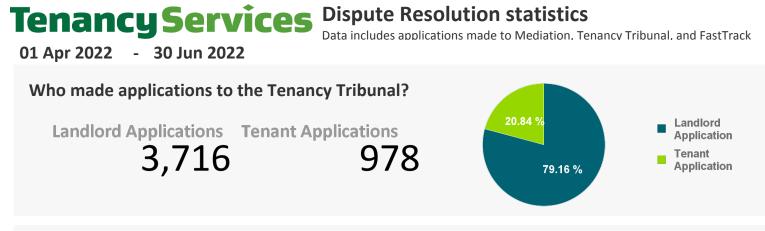

## Where were the tenancies related to Tenancy Tribunal applications?

|   | District of tenancy | %      |
|---|---------------------|--------|
| 1 | Auckland            | 41.46% |
| 2 | Christchurch        | 8.20%  |
| 3 | Hamilton            | 5.67%  |
| 4 | Wellington          | 5.20%  |
| 5 | Papakura            | 2.92%  |

## What were Tenancy Tribunal applications about?

Note: there are more disputes than applications, as a single application can be about a number of different disputes.

|    | Overall: top disputes detailed in applications | Number of applications | %      |
|----|------------------------------------------------|------------------------|--------|
| 1  | Rent Arrears                                   | 2,771                  | 59.03% |
| 2  | Refund Bond